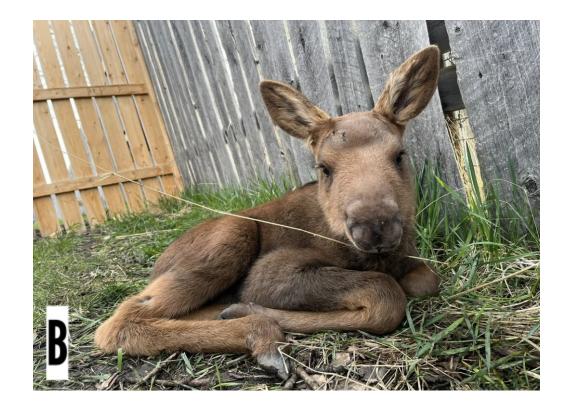

PLAYERS: 2+

All photos were taken from our Instagram @AIWC

A: North American Porcupine

B: Moose

C: Canada Goose (gosling)

D: Striped Skunk

E: White Tailed Prairie Hare (or jackrabbit)

F: White Tailed Deer