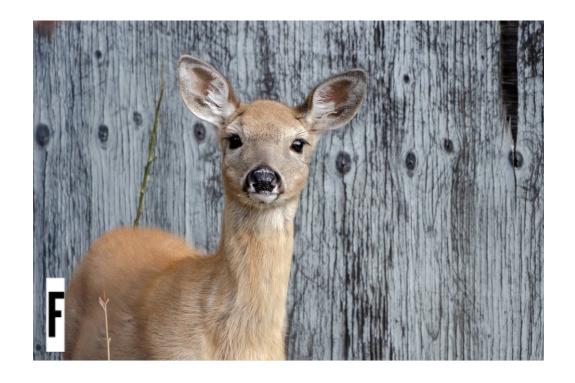

PLAYERS: 2+

All photos were taken from our Instagram @AIWC

A: North American Porcupine

B: Moose

C: Canada Goose (gosling)

D: Striped Skunk

E: White Tailed Prairie Hare (or jackrabbit)

F: White Tailed Deer