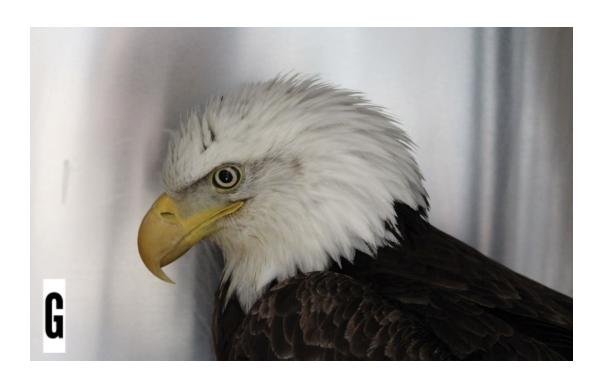

G: Bald Eagle H: Black Bear

I: Red Fox

J: North American Beaver

K: Great Horned Owl

L: Red Squirrel

M: Black Billed Magpie

N: Snowy owl