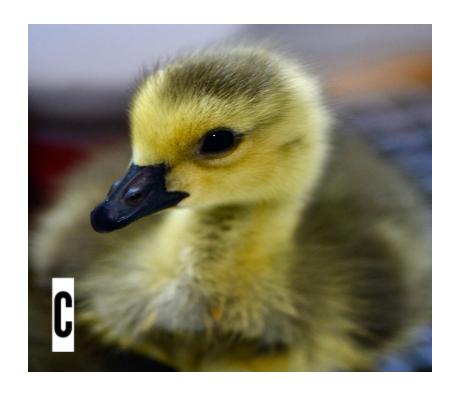

PLAYERS: 2+

All photos were taken from our Instagram @AIWC

A: North American Porcupine

B: Moose

C: Canada Goose (gosling)

D: Striped Skunk

E: White Tailed Prairie Hare (or jackrabbit)

F: White Tailed Deer