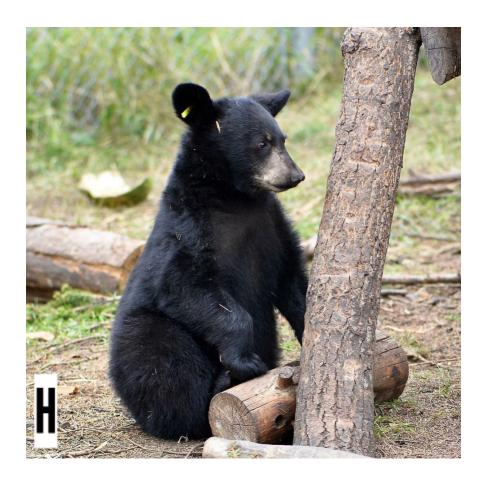

G: Bald Eagle H: Black Bear

I: Red Fox

J: North American Beaver

K: Great Horned Owl

L: Red Squirrel

M: Black Billed Magpie

N: Snowy owl