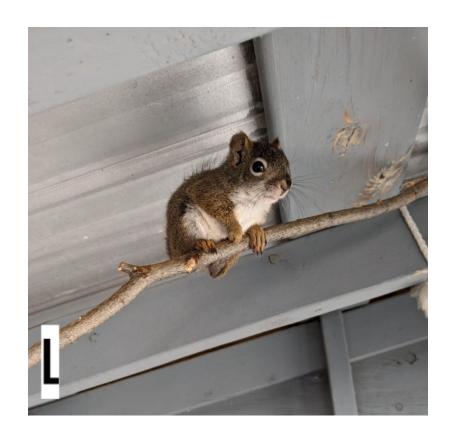

G: Bald Eagle H: Black Bear

I: Red Fox

J: North American Beaver

K: Great Horned Owl

L: Red Squirrel

M: Black Billed Magpie

N: Snowy owl