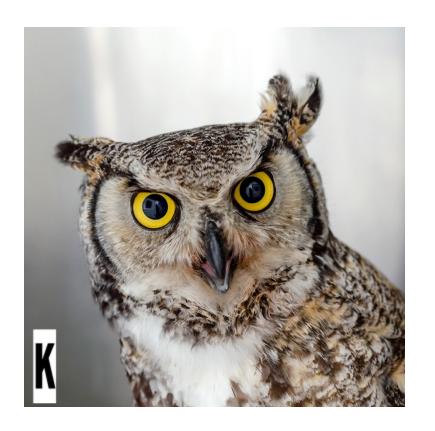

G: Bald Eagle H: Black Bear

I: Red Fox

J: North American Beaver

K: Great Horned Owl

L: Red Squirrel

M: Black Billed Magpie

N: Snowy owl