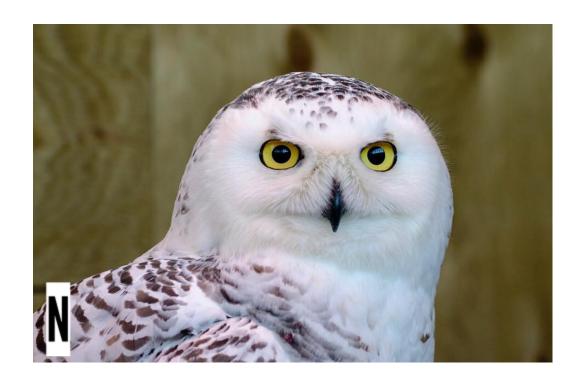

G: Bald Eagle H: Black Bear

I: Red Fox

J: North American Beaver

K: Great Horned Owl

L: Red Squirrel

M: Black Billed Magpie

N: Snowy owl