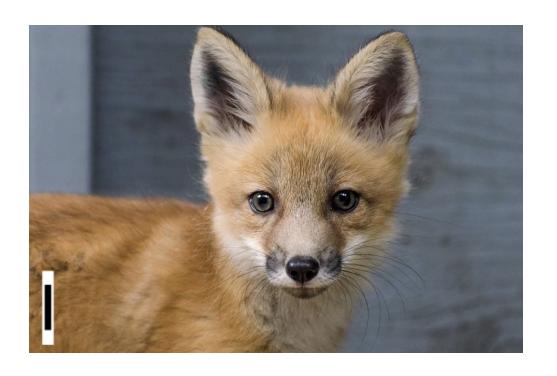

G: Bald Eagle H: Black Bear

I: Red Fox

J: North American Beaver

K: Great Horned Owl

L: Red Squirrel

M: Black Billed Magpie

N: Snowy owl