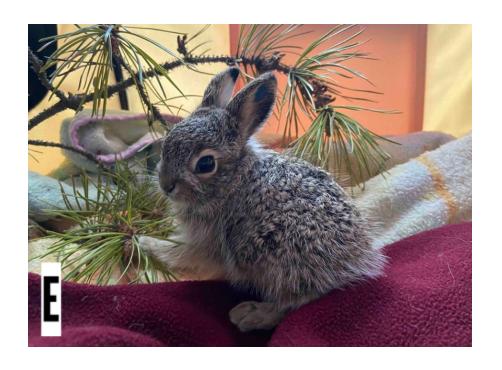

PLAYERS: 2+

All photos were taken from our Instagram @AIWC

A: North American Porcupine

B: Moose

C: Canada Goose (gosling)

D: Striped Skunk

E: White Tailed Prairie Hare (or jackrabbit)

F: White Tailed Deer