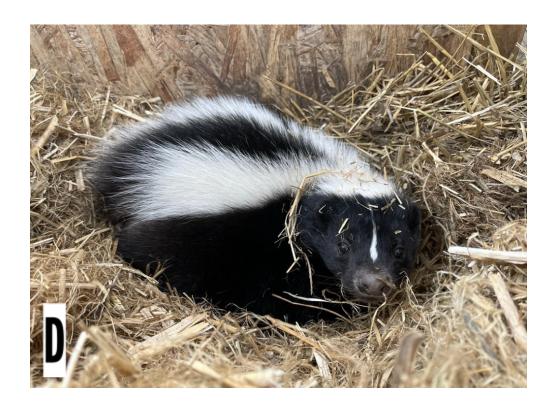

PLAYERS: 2+

All photos were taken from our Instagram @AIWC

A: North American Porcupine

B: Moose

C: Canada Goose (gosling)

D: Striped Skunk

E: White Tailed Prairie Hare (or jackrabbit)

F: White Tailed Deer