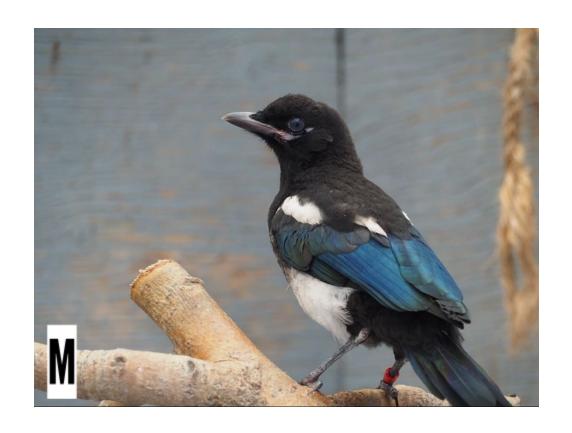

G: Bald Eagle H: Black Bear

I: Red Fox

J: North American Beaver

K: Great Horned Owl

L: Red Squirrel

M: Black Billed Magpie

N: Snowy owl