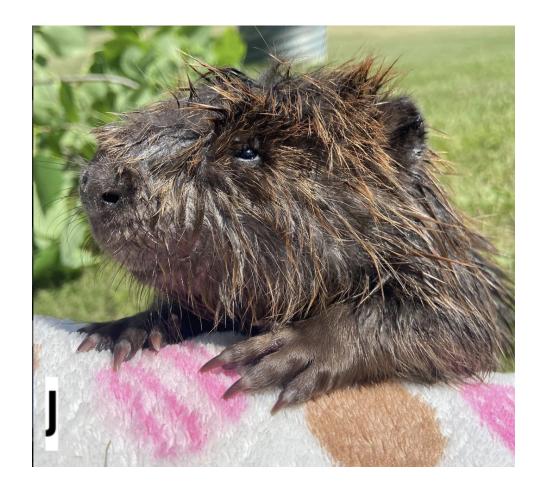

G: Bald Eagle H: Black Bear

I: Red Fox

J: North American Beaver

K: Great Horned Owl

L: Red Squirrel

M: Black Billed Magpie

N: Snowy owl