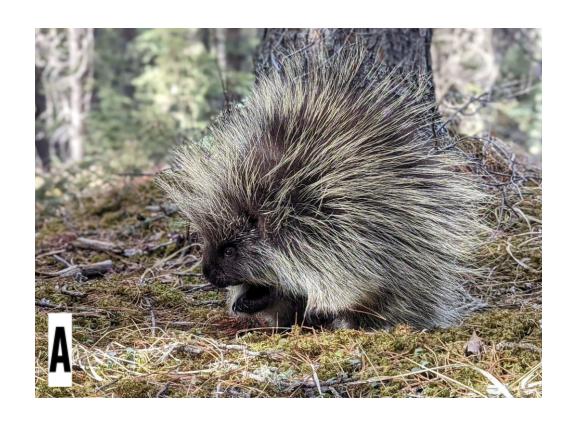

PLAYERS: 2+

All photos were taken from our Instagram @AIWC

A: North American Porcupine

B: Moose

C: Canada Goose (gosling)

D: Striped Skunk

E: White Tailed Prairie Hare (or jackrabbit)

F: White Tailed Deer